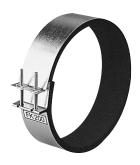

## **FEATURES**

Fast clamps are a very simple and effective means of connecting ductwork to fans with spigot connections. They also make access for service and cleaning very easy and should be securely fastened with two bolts.

Matufactured from 60mm wide galvanised steel with an insulated neoprene pad glued to the inside surface. This pad works extremely well both as a vibration absorber and as a noise suppressor.

Normally two fast clamps are required per fan.