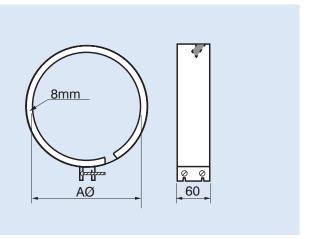

Matufactured from 60mm wide galvanised steel with an insulated neoprene pad glued to the inside surface. This pad works extremely well both as a vibration absorber and as a noise suppressor.

Normally two fast clamps are required per fan.

## **DIMENSIONS**

| Fast     |                |
|----------|----------------|
| Clamp    | Dimensions, mm |
| Part No. | AØ             |
| FC10     | 100            |
| FC12     | 125            |
| FC15     | 150            |
| FC16     | 160            |
| FC20     | 200            |
| FC21     | 210            |
| FC25     | 250            |
| FC26     | 260            |
| FC31     | 312            |
| FC36     | 360            |
| FC40     | 400            |